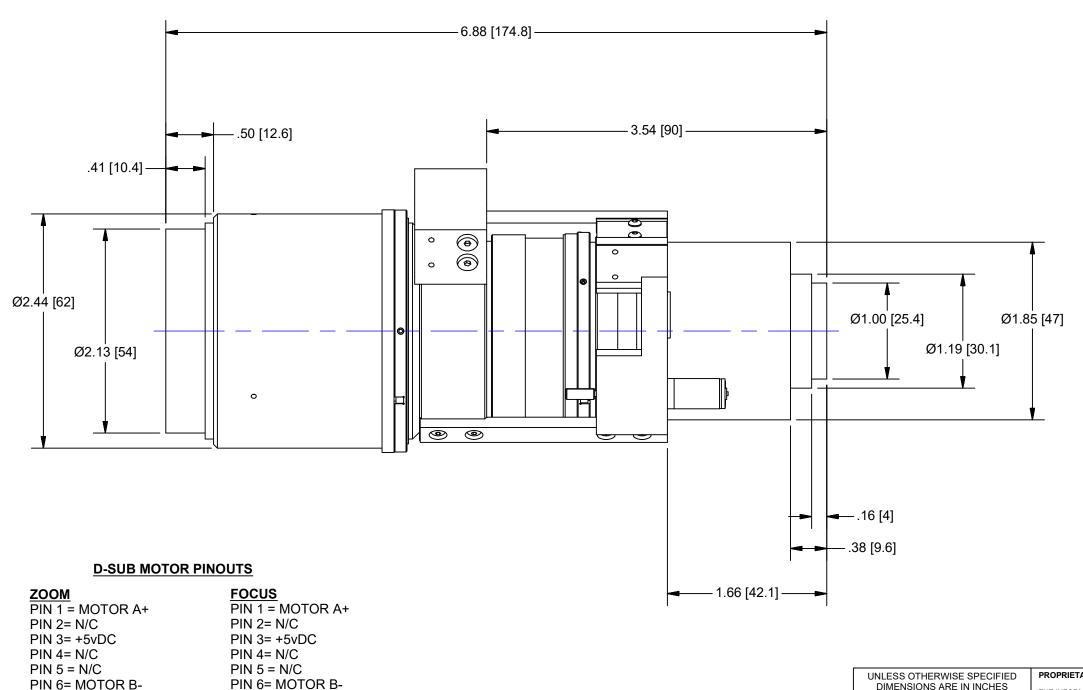

PIN 7 = MOTOR A-

PIN 8= FAR LIMIT

PIN 11= MOTOR B+

PIN 12 = NEAR LIMIT PIN 13 = COMMON

PIN 9= N/C PIN 10= N/C PIN 7 = MOTOR A-

PIN 8= FAR LIMIT PIN 9= N/C

PIN 11= MOTOR B+

PIN 13 = COMMON

PIN 12 = NEAR LIMIT

PIN 10= N/C

## OUTLINE

| UNLESS OTHERWISE SPECIFIED<br>DIMENSIONS ARE IN INCHES<br>AND INCLUDE CHEMICALLY<br>APPLIED OR PLATED FINISHES |            | THE INFOR<br>NAVITAR. A        | PROPRIETARY AND CONFIDENTIAL  THE INFORMATION CONTAINED IN THIS DRAWING IS THE SOLE PROPERTY OF  JAVITAR. ANY REPRODUCTION IN PART OR AS A WHOLE WITHOUT THE WRITTEN  PERMISSION OF NAVITAR IS PROHIBITED. |     |
|----------------------------------------------------------------------------------------------------------------|------------|--------------------------------|------------------------------------------------------------------------------------------------------------------------------------------------------------------------------------------------------------|-----|
| SCALE:                                                                                                         | 1:1        | ROCHESTER, NEW YORK            |                                                                                                                                                                                                            |     |
| WEIGHT:                                                                                                        | 1984.69 g  |                                |                                                                                                                                                                                                            |     |
| DR BY:                                                                                                         | РВ         |                                |                                                                                                                                                                                                            |     |
| CH BY:                                                                                                         | BJC        |                                |                                                                                                                                                                                                            |     |
| PROJECT#:                                                                                                      | E2992      | ASS'Y, MTR 7000 - ZOOM & FOCUS |                                                                                                                                                                                                            | CUS |
| DATE DR:                                                                                                       | 10/12/2011 |                                |                                                                                                                                                                                                            |     |
| DO NOT SCALE DRAWING                                                                                           |            | SIZE                           | 1-22845                                                                                                                                                                                                    | REV |
| $\oplus$                                                                                                       |            | В                              | SHEET 2 OF 2                                                                                                                                                                                               | B   |